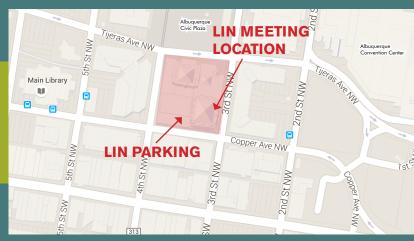

## LIN MEETING

APRIL 20, 2016 @ 7:30am 201 3RD ST. NW | SUITE 700

## PROPERTY OVERVIEW

- Suites to accomodate small and large requirements
- \$22.75 \$24.75/SF FS
- Spacious, professional lobby & common area
- Conference room and fitness center
- Fiber internet connectivity available
- Secure card key afterhours access
- Security provided 24-7 with video monitoring
- 476-space secured parking structure
- On-site management



## **Meeting Hosts:**

Tom Jenkins, SIOR, CCIM 505 837 4901 tom.jenkins@cbre.com Terri Dettweiler 505 837 4912 terri.dettweiler@cbre.com



Marguerite Haverly 505 837 4902 marguerite.haverly@cbre.com