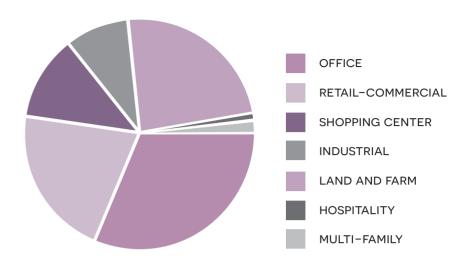

## **CURRENT STATISTICS FOR NEW MEXICO**

| PROPERTY TYPE     | LISTINGS | ASKING LEASE RATE | ASKING SALE PRICE |
|-------------------|----------|-------------------|-------------------|
| INDUSTRIAL        | 396      | \$6.59 PSF        | \$58.99 PSF       |
| OFFICE            | 1282     | \$14.54 PSF       | \$78.17 PSF       |
| RETAIL-COMMERCIAL | 832      | \$17.82 PSF       | \$146.53 PSF      |
| SHOPPING CENTER   | 466      | \$16.12 PSF       | \$73.47 PSF       |
| VACANT LAND       | 960      | \$3.83 PSF        | \$1.02 PSF        |
| FARM/RANCH        | 20       | -                 | \$0.04 PSF        |
| HOSPITALITY       | 27       | -                 | \$41.23 PSF       |
| MULTI-FAMILY      | 91       | -                 | \$56.65 PSF       |
|                   |          |                   |                   |