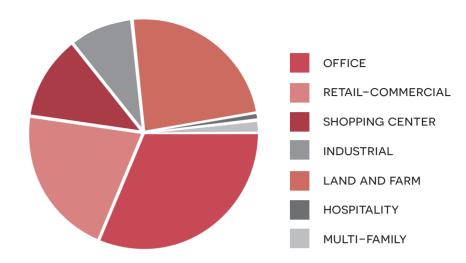

## **CURRENT STATISTICS FOR NEW MEXICO**

| PROPERTY TYPE     | LISTINGS | ASKING LEASE RATE | ASKING SALE PRICE |
|-------------------|----------|-------------------|-------------------|
| INDUSTRIAL        | 386      | \$6.51 PSF        | \$59.76 PSF       |
| OFFICE            | 1,279    | \$14.58 PSF       | \$79.39 PSF       |
| RETAIL-COMMERCIAL | 779      | \$18.35 PSF       | \$151 PSF         |
| SHOPPING CENTER   | 465      | \$16.01 PSF       | \$89.01 PSF       |
| VACANT LAND       | 890      | \$4.57 PSF        | \$0.98 PSF        |
| FARM/RANCH        | 22       | -                 | \$0.04 PSF        |
| HOSPITALITY       | 23       | -                 | \$37.20 PSF       |
| MULTI-FAMILY      | 79       | -                 | \$57.32 PSF       |